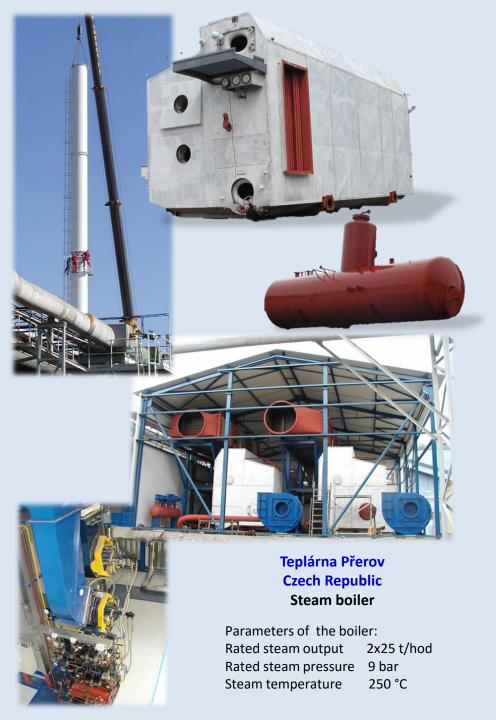

Essential part of our production consist on extensive assortment of equipment and spare parts for assembly, repair, reconstruction of boilers and pressure parts, such as membrane walls, chambers, superheaters, economizers, bent pipes and other pressure parts for all various types of boilers.