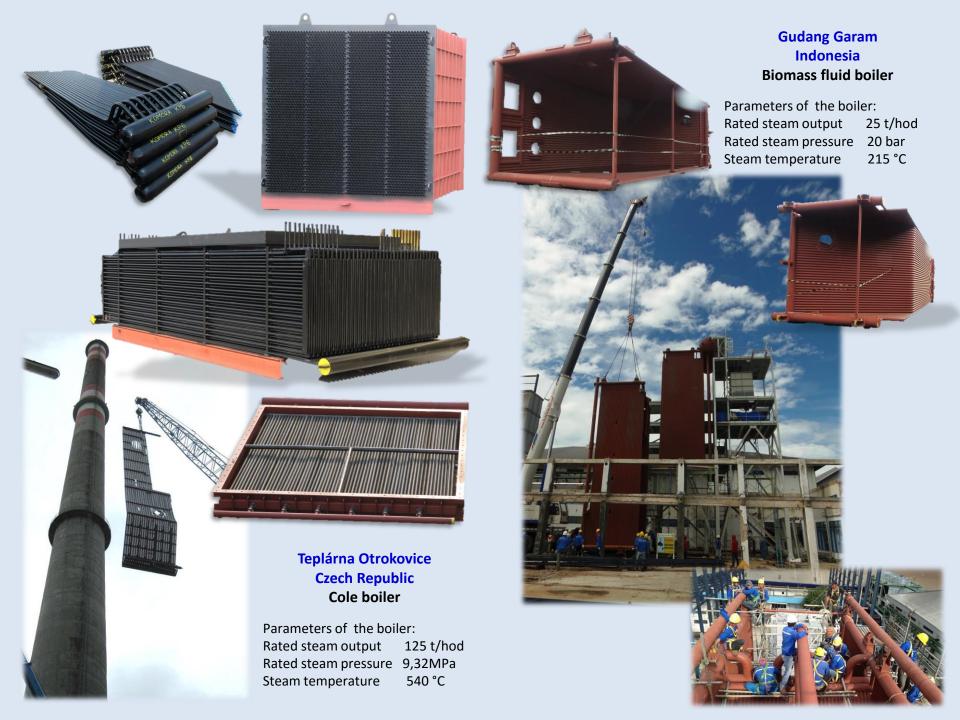

Essential part of our production consist on extensive assortment of equipment and spare parts for assembly, repair, reconstruction of boilers and pressure parts, such as membrane walls, chambers, superheaters, economizers, bent pipes and other pressure parts for all various types of boilers.