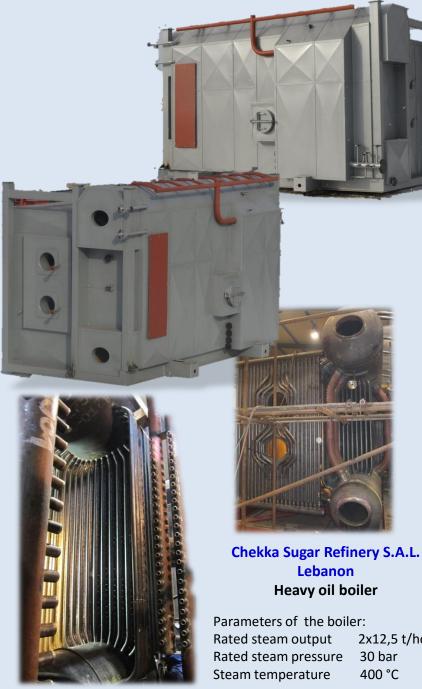

### Parameters of the boiler:

Rated steam output 385 t/hod Rated steam pressure 139 bar Steam temperature 530 °C material of headers 15 128,

13CrMo4-5

material of tubes P91, 16Mo3

2x12,5 t/hod

30 bar

400 °C