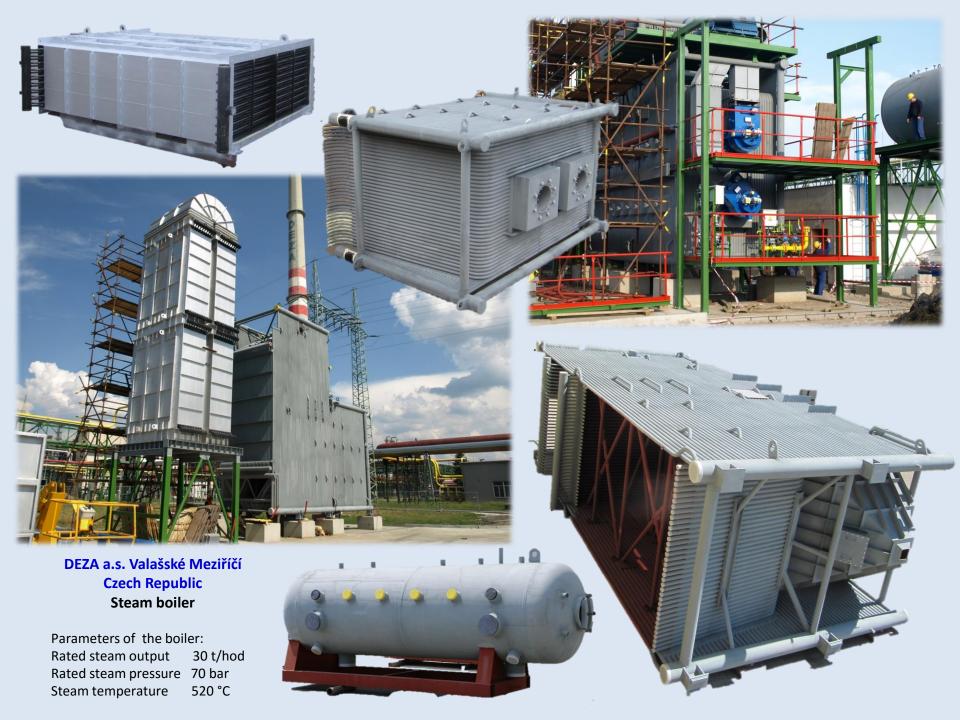

## OOO KINEF KIRIŠI Russia

Flue gas boiler

Parameters of the boiler:

Rated steam output 2x18 t/hod Rated steam pressure 1,58 MPa