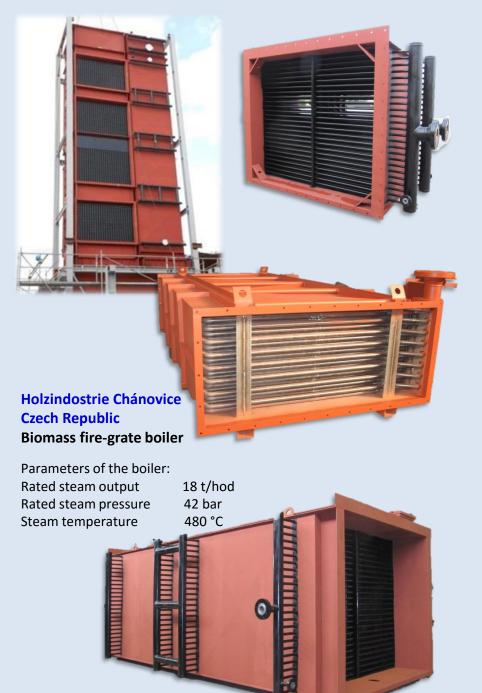

Essential part of our production consist on extensive assortment of equipment and spare parts for assembly, repair, reconstruction of boilers and pressure parts, such as membrane walls, chambers, superheaters, economizers, bent pipes and other pressure parts for all various types of boilers.

We manufacture boiler accessories such as: flue gas pipes, air channels, iron platforms, scoria crushers, fire grates, conveyers, storing reservoirs, water softeners, coal feeders, silencers of burners, steel constructions etc.