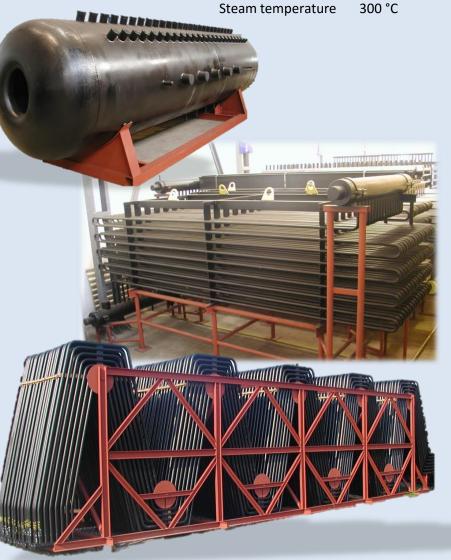

## OOO KINEF KIRIŠI Russia

Flue gas boiler

Parameters of the boiler:

Rated steam output 2x18 t/hod Rated steam pressure 1,58 MPa

### Parameters of the boiler:

Rated steam output 385 t/hod Rated steam pressure 139 bar Steam temperature 530 °C material of headers 15 128,

13CrMo4-5

material of tubes P91, 16Mo3

2x12,5 t/hod

30 bar

400 °C