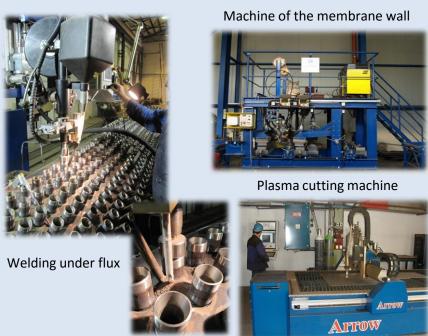

arious types of boilers.

We manufacture boiler accessories such as: flue gas pipes, air channels, iron platforms, scoria crushers, fire grates, conveyers, storing reservoirs, water softeners, coal feeders, silencers of burners, steel constructions etc.

# PŘEROVSKÉ KOTLÁRNY VLČEK s.r.o.

The company is manufacturer and supplier of products for energetic and heating units. Design, construction, manufacturing and assembling enable to ensure complex performance of work.

The company applies quality management system ČSN EN ISO 9001 and system control of welding processes ČSN EN ISO 3834-2, of the process for performing steel constructions ČSN EN 1090-2+A1 and holds necessary authorizations and certificates issued by ITI Prague, ITI TÜV, ČKAIT, DOM-ZO 13.





#### **Production facilities**



Tube bending machine



Turning machines







## OOO KINEF KIRIŠI Russia

Flue gas boiler

Parameters of the boiler:

Rated steam output 2x18 t/hod Rated steam pressure 1,58 MPa





## Kafr El Dawar EGYPT

**Gas boiler** 

### Parameters of the boiler:

Rated steam output 385 t/hod Rated steam pressure 139 bar Steam temperature 530 °C material of headers 15 128,

13CrMo4-5

material of tubes P91, 16Mo3







2x12,5 t/hod

30 bar

400 °C