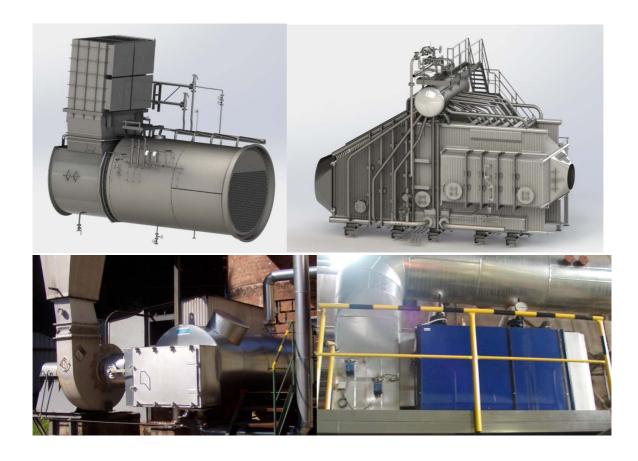

## **FLUE GAS BOILERS**

## **Basic technical information:**

A significant contribution to the savings of fossil fuels is also the produced wide output series of fluegas boilers for the use of waste heat from various technological processes.

- The flue-gas boilers are firetube or watertube, and can be used up to 1100 ° C
- The boiler output depends on the amount and temperature of the flue gas.
- Hot water boilers are supplied in the output range 0.2 to 10 MW.
- Steam boilers in the output range 0.1 t.h-1 to 50 t.h-1.

The flue-gas boilers are designed according to customer requirements and needs depending on the composition of the flue gas.

Construction and production of flue gas boilers is carried out according to the standards ČSN EN 12 952, ČSN EN 12 953.